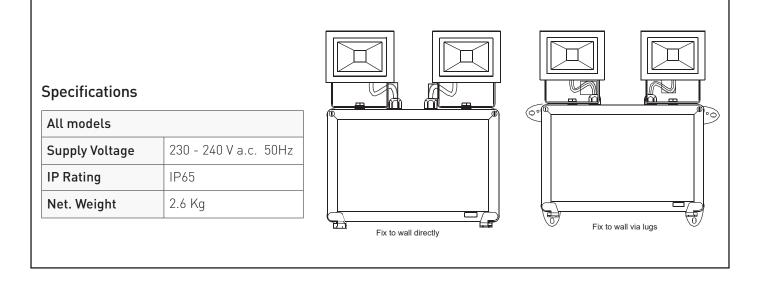

The Twin LED Spotlight can be fixed to the wall either directly or using the lugs provided.

- 1. Fix the box to the wall either directly through the 4 channels in the box or using the lugs. Use 8 to 12 gauge screws (not supplied).
- 2. Open the box and drill a  $\emptyset$  20mm hole in the desired cable entry location, taking care to avoid damaging internal components.
- 3. Install the supplied cable gland in the  $\emptyset$ 20mm hole. This is necessary to maintain the IP rating.
- Fit the power cable through the gland and terminate into the terminal block. Cable gland is compatible with circular cable 8-10 mm in diameter.
  e.g. 3-core heavy duty (H07VV-F) 1.0mm<sup>2</sup> or 1.50 mm<sup>2</sup> flexible cord.
- 5. Close the Twin spotlight cover and lock into position.

**Note:** For DALI models, connect the DALI cable to the DALI terminals. If the DALI cable is separate from the power cable, an additional cable gland will be required.