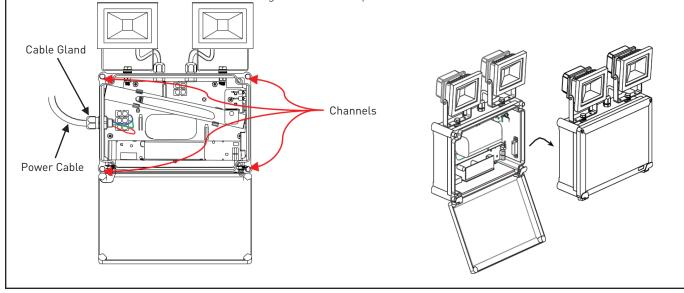

The Twin LED Spotlight can be fixed to the wall either directly or using the lugs provided.

- 1. Fix the box to the wall either directly through the 4 channels in the box or using the lugs. Use 8 to 12 gauge screws (not supplied).
- 2. Open the box and drill a  $\emptyset$  20mm hole in the desired cable entry location, taking care to avoid damaging internal components.
- 3. Install the supplied cable gland in the  $\emptyset$ 20mm hole. This is necessary to maintain the IP rating.
- Fit the power cable through the gland and terminate into the terminal block. Cable gland is compatible with circular cable 8-10 mm in diameter.
  e.g. 3-core heavy duty (H07VV-F) 1.0mm<sup>2</sup> or 1.50 mm<sup>2</sup> flexible cord.
- 5. Close the Twin spotlight cover and lock into position.

**Note:** For DALI models, connect the DALI cable to the DALI terminals. If the DALI cable is separate from the power cable, an additional cable gland will be required.