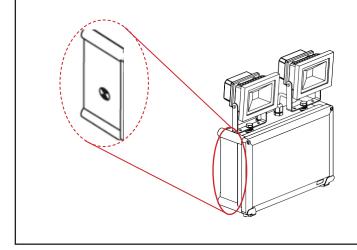

The Twin LED Spotlight can be fixed to the wall either directly or using the lugs provided.

- 1. Fix the box to the wall either directly through the 4 channels in the box or using the lugs. Use 8 to 12 gauge screws (not supplied).
- 2. Open the box and drill a  $\emptyset$  20mm hole in the desired cable entry location, taking care to avoid damaging internal components.
- 3. Install the supplied cable gland in the  $\emptyset$ 20mm hole. This is necessary to maintain the IP rating.
- Fit the power cable through the gland and terminate into the terminal block. Cable gland is compatible with circular cable 8-10 mm in diameter.
  e.g. 3-core heavy duty (H07VV-F) 1.0mm<sup>2</sup> or 1.50 mm<sup>2</sup> flexible cord.
- 5. Close the Twin spotlight cover and lock into position.

**Note:** For DALI models, connect the DALI cable to the DALI terminals. If the DALI cable is separate from the power cable, an additional cable gland will be required.