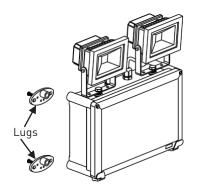

The Twin LED Spotlight can be fixed to the wall either directly or using the lugs provided.

- 1. Fix the box to the wall either directly through the 4 channels in the box or using the lugs. Use 8 to 12 gauge screws (not supplied).
- 2. Open the box and drill a  $\emptyset$  20mm hole in the desired cable entry location, taking care to avoid damaging internal components.
- 3. Install the supplied cable gland in the  $\emptyset$ 20mm hole. This is necessary to maintain the IP rating.
- Fit the power cable through the gland and terminate into the terminal block. Cable gland is compatible with circular cable 8-10 mm in diameter.
  e.g. 3-core heavy duty (H07VV-F) 1.0mm<sup>2</sup> or 1.50 mm<sup>2</sup> flexible cord.
- 5. Close the Twin spotlight cover and lock into position.

**Note:** For DALI models, connect the DALI cable to the DALI terminals. If the DALI cable is separate from the power cable, an additional cable gland will be required.